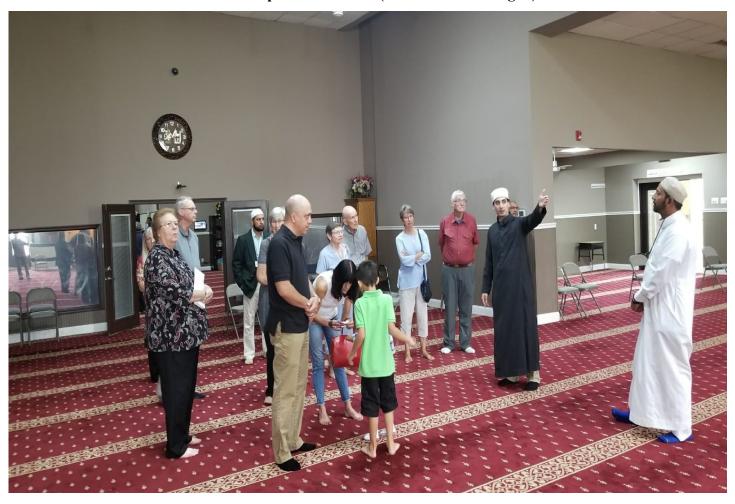

These are just some of the comments we received from our guests this past Saturday at the MCWS Open House 2018. About 70 people joined us on August 25th as we opened our doors to our friends of other faiths. The event offered lectures, Q&A sessions, food, a tour of the musallah with the adhan and Dhuhr prayer, infographics about American Muslims, free Quran distribution in English and other languages, a Quran audio table where participants could listen to verses of the Quran via headsets and simultaneously read the Arabic and English translations of the same verses, a trivia table where participants could test their knowledge of Islam and win prizes, a Henna table, a Try a Hijab table, a slide show running in the background with quotes from the Quran and Hadith, informational posters about Islam displayed around the perimeter of the hall, and a survey table. Volunteers were dispersed through the hall to engage with guests, answer their questions, and make them feel welcome.