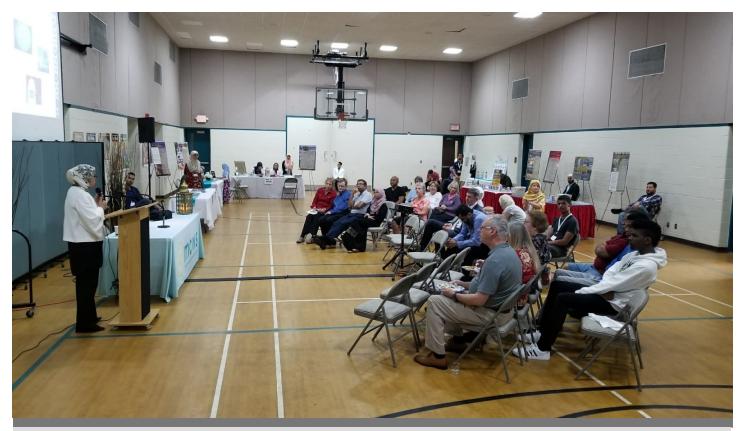

### MCWS Open House 2018 By Outreach Team

*"It was a great event. Trying the food was excellent & the Henna. Everyone was so friendly. Thank you for having us."* 

"I like the public outreach :)" "Very warm & welcoming!" "So very nice to meet so many friendly people! Thank you!" "I was very welcomed thank you!!" "Thank you for inviting us!" "Thank you for sharing your faith. My first experience was great!"

These are just some of the comments we received from our guests this past Saturday at the MCWS Open House 2018. About 70 people joined us on August 25th as we opened our doors to our friends of other faiths. The event offered lectures, Q&A sessions, food, a tour of the musallah with the adhan and Dhuhr prayer, infographics about American Muslims, free Quran distribution in English and other languages, a Quran audio table where participants could listen to verses of the Quran via headsets and simultaneously read the Arabic and English translations of the same verses, a trivia table where participants could test their knowledge of Islam and win prizes, a Henna table, a Try a Hijab table, a slide show running in the background with quotes from the Quran and Hadith, informational posters about Islam displayed around the perimeter of the hall, and a survey table. Volunteers were dispersed through the hall to engage with guests, answer their questions, and make them feel welcome.